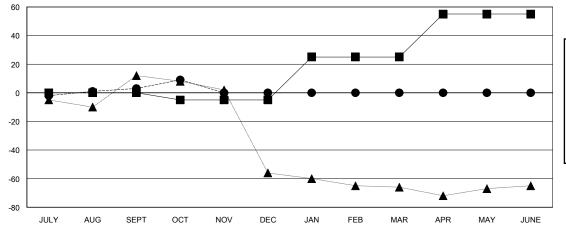

#### GOALS AND ACTUAL MEMBERS CUMULATIVE

| -■-  | CURRENT YEAR GOALS FOR NEW |
|------|----------------------------|
| MEMB | EDS.                       |

- CURRENT YEAR ACTUAL MEMBERS

- ▲ - LAST YEAR ACTUAL MEMBERS