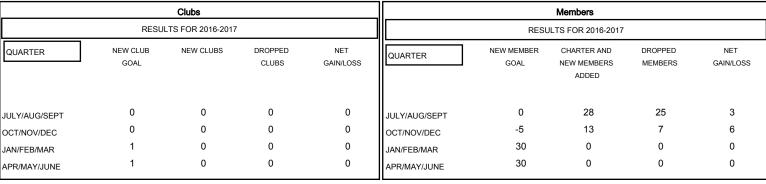

#### GOALS AND ACTUAL NEW CLUBS CUMULATIVE

#### GOALS AND ACTUAL MEMBERS CUMULATIVE

| -■-  | CURRENT YEAR GOALS FOR NEW |
|------|----------------------------|
| MEMB | EDS.                       |

- CURRENT YEAR ACTUAL MEMBERS

- ▲ - LAST YEAR ACTUAL MEMBERS